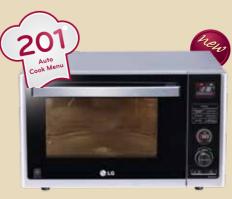

# Presenting India's largest **201 Auto Cook Menu** only with LG Microwave Ovens.

Surprise your loved ones with a wide choice of world cuisines with the revolutionary 201 Auto Cook Menu that comes with a pre-set cooking time and temperature. Just select the dish you want to cook, enter weight and press 'Start' to have something new on the dining table, every day. It now comes with new Indian regional recipes too. So full of taste and health, every dish promises to be a fulfilling experience and a surprise for everyone.